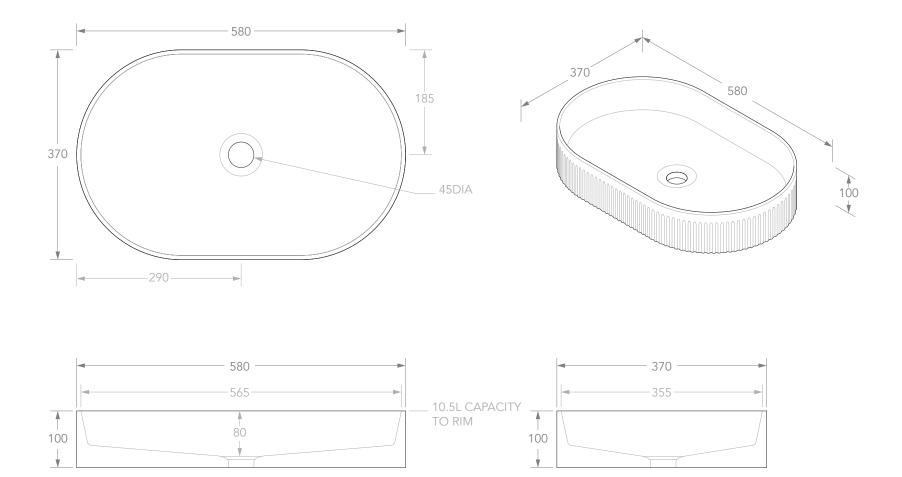

| PRODUCT    | PILL FLUTED        | MATERIAL | CERAMIC |
|------------|--------------------|----------|---------|
| CODE       | TOPCPFL5836GW      | COLOUR   | WHITE   |
| STYLE      | ABOVE COUNTER      | FINISH   | GLOSS   |
| DIMENSIONS | 580W X 370D X 100H |          |         |
| CAPACITY   | 10.5 TO RIM        |          |         |
| VERSION 1  | DATE 23/04/2020    |          |         |

**NOTES:**DUE TO THE MANUFACTURING NATURE OF CERAMICS, +/-5MM VARIATION IN SIZE AND DETAIL CAN BE EXPECTED. DO NOT DRILL OR ROUGH IN UNTIL YOU HAVE RECEIVED AND MEASURED YOUR PRODUCT.

BASIN SUITS 32MM WASTE. ADP UNIVERSAL PLUG AND WASTE RECOMMENDED (SOLD SEPARATELY).

BASIN CUTOUT IS A 75 DIAMETER HOLE.

ALL DIMENSIONS ARE IN MILLIMETRES. DO NOT MEASURE FROM DRAWING.